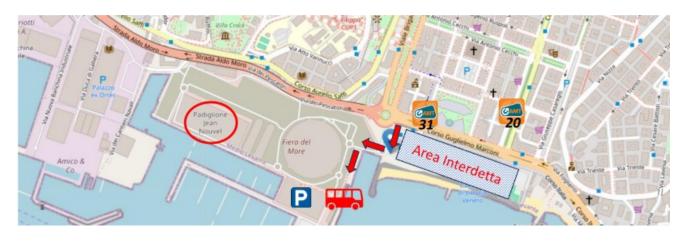

#### WEAPONS CONTROL

All fencers have to be equipped according to the FIE regulations.

The weapons control will take place for each category the day before competitions in the Jean Nouvel pavilion, in the designated hall.