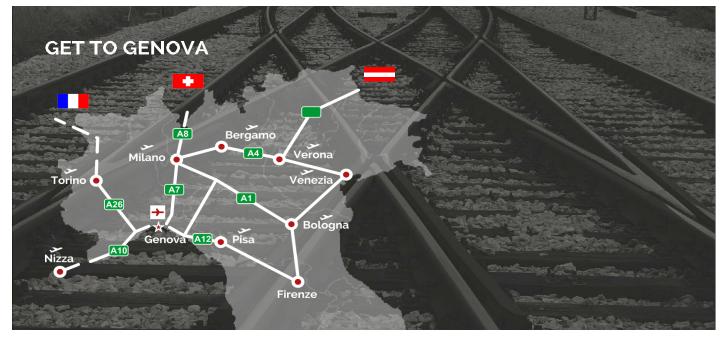

## **CITY TRANSPORTS**

The competition venue is accessible via public transport using the following lines: 20 towards Piazza Veneto, recommended stop: 'Rimassa/Morin'

20 towards Via Rimassa, recommended stop: 'Rimassa/Morini', 'Marconi 1/Fiera'

31 towards Piazza Verdi, recommended stop: 'Marconi 2/Fiera'

31 towards Via V Maggio: 'Marconi 1/Fiera'.

Additionally, the organization will provide a shuttle service that will stop at the main partner hotels, ensuring direct transport for participants.