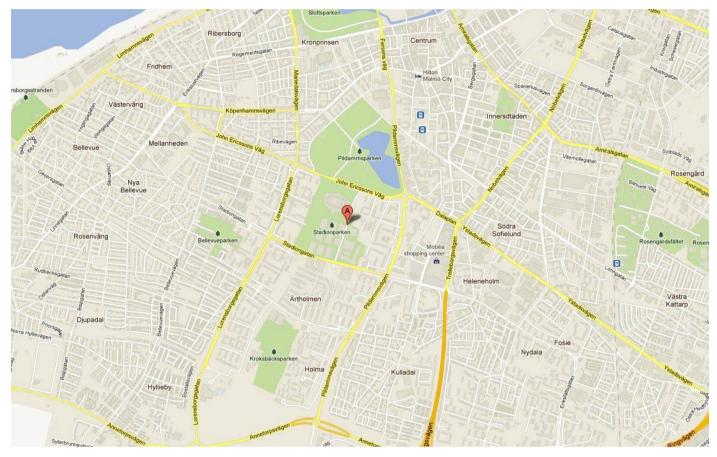

# Map to Baltiska hallen in Malmö – Eric Perssons väg, Malmö

GPS co-ordinations to Baltiska Hallen:

N 55° 35.020'

E 012° 59.485'