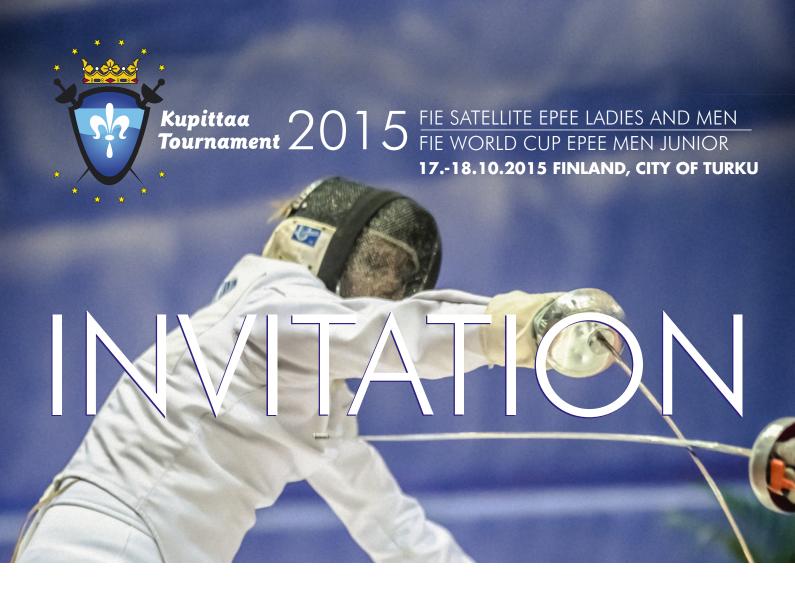

Turku Fencing Club & Finnish Fencing and Pentathlon Association & FIE have the pleasure of inviting you to the 37th international fencing competition, Kupittaa Tournament 2015.

- The competition takes place on 17. 18.10.2015 in Turku, Finland.
- Date and venue: 17. 18.10.2015 Kupittaa Sportshall, Kupittaankuja1, Turku

## **CATEGORIES:**

- 17.10.2015 FIE Satellite, Epée Men individual

17.10.2015 Epée Ladies&Men, wheelchair, individual 17.10.2015 Sabre Ladies & men, individual

18.10.2015 FIE Satellite, Epée Ladies, individual

18.10.2015 FIE World Cup, Epée Men Junior, individual

page 1 (5)