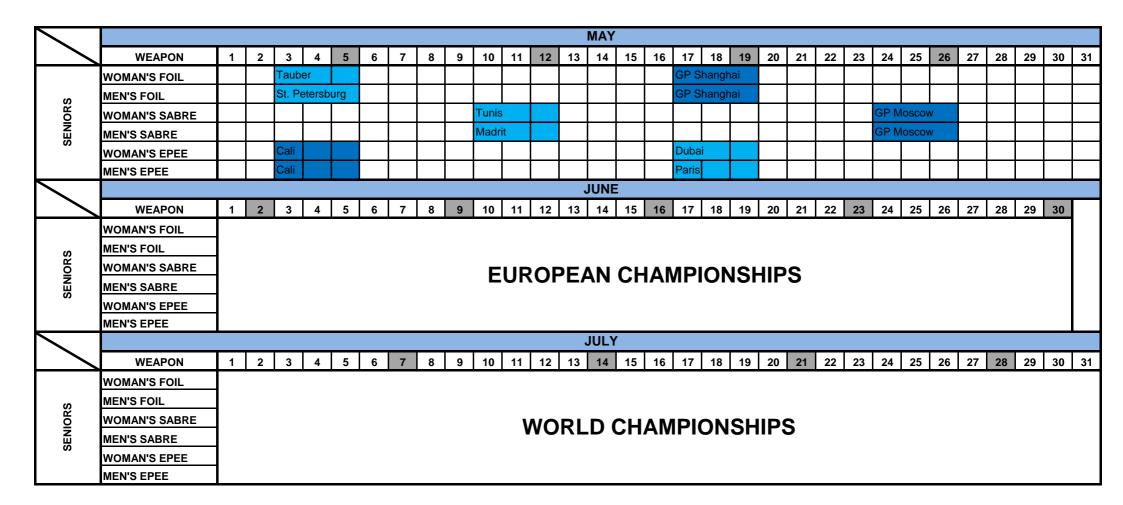

| WOMAN'S SABRE |    |   |   |   |   |   |   |   |   |    |      |             |     |      |     |     |          |     |     |     |    |    |    |    |    |      |      |    |    |    |
| CAL         | MEN'S SABRE   |    |   |   |   |   |   |   |   |   |    |      |             |     |      |     |     |          |     |     |     |    |    |    |    |    |      |      |    |    |    |
|             | WOMAN'S EPEE  |    |   |   |   |   |   |   |   |   |    |      |             |     |      |     |     |          |     |     |     |    |    |    |    |    |      |      |    |    |    |
|             | MEN'S EPEE    |    |   |   |   |   |   |   |   |   |    |      |             |     |      |     |     |          |     |     |     |    |    |    |    |    |      |      |    |    |    |